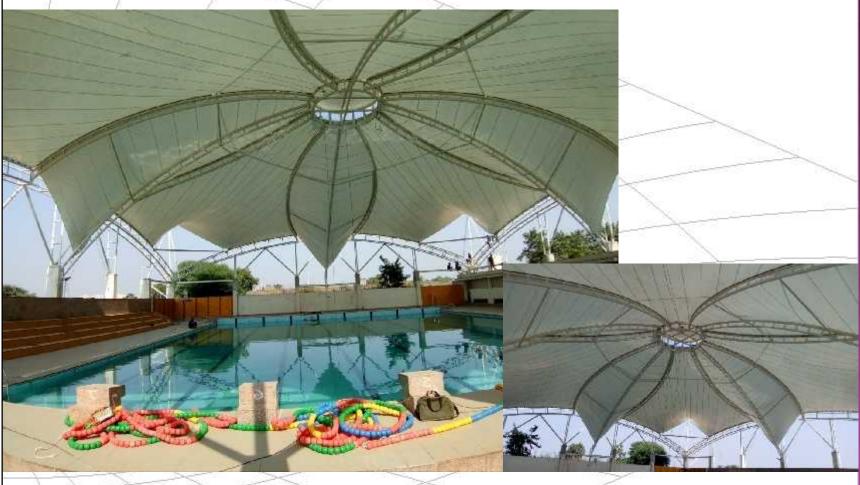

Area: 16040 sq.feet (35 mt. X 38 mt.)

Completed: November, 2017

Purpose: Swimming Pool

Client: N H Goel School

Area: 8900 sq.feet

Completed: March, 2017

Purpose: Play Area for Kids

Client: Kinjal Construction