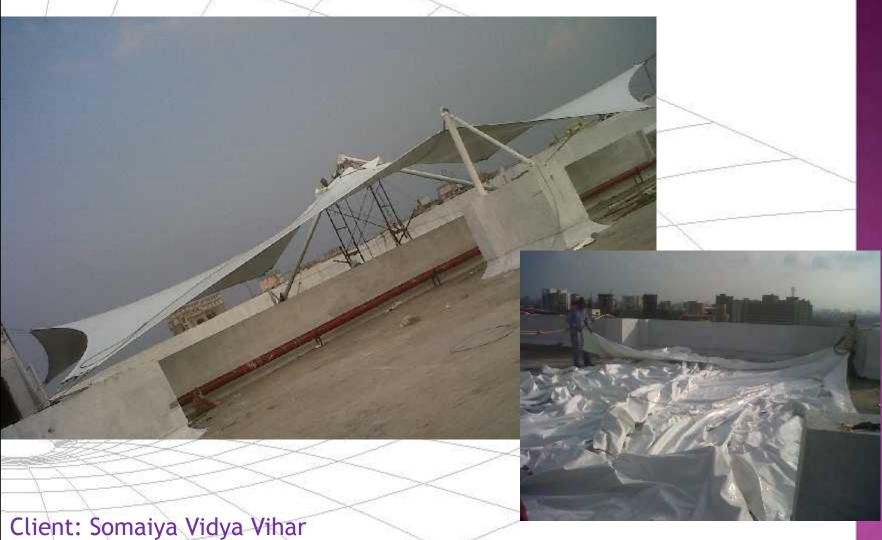

pes Pvt. Ltd. - 'The Ruby'

Architects: Axcess Architects

Area: 4500 sq.feet

Completed: January 2013 Purpose: Car Drop Off Point





Client: Omkar Realtors, Mumbai

Area: 5500 sq.feet

Completed: February, 2013

Purpose: Special Printed Fabric for Back drop -

sample flat



Client: Sheth Developers

Area: 4600 sq.feet Completed: June, 2013

Purpose: Entry - Viviana Mall - Thane





Client: Ajmera Group Area: 6250 sq.feet Completed: June, 2011

Purpose : Car Park





Client: R N A Builders Area: 2250 sq.feet

Completed: May, 2011

Purpose: Club House and Swimming pool cover





Client: Continental Containers Ltd.

Area: 13250 sq.feet Completed: June, 2011

Purpose: Store







Client: R N A Builders Area: 3350 sq.feet

Completed: March, 2011

Purpose: Swimming Pool and sides cover



Area: 3250 sq.feet

Completed: September, 2011

Purpose: Atrium roof at 8 th floor

## Why We????

- Adequate knowledge and understanding with subject
- Concern for client's key issues
- Sufficient data, load analysis and design back up support is given.
- Multiple and Creative Designs best suited for particular project is offered
- Fast Execution
- Excellent workmanship
- Client Satisfaction...Our Motto
- Complete Turn Key Solution with additional services with associates (Lighting, Sound System, Digital Video Wall system, CC TV, Sports equipments, playgroup play equipments etc.) for several purposes like schools, sports clubs, cafetoria, restaurants, clubs are provided
- Transperent Dealing

Our contact Details:

Anil Shah (Director): + 919619500738

Sushma Shah : + 919833567080

22, V