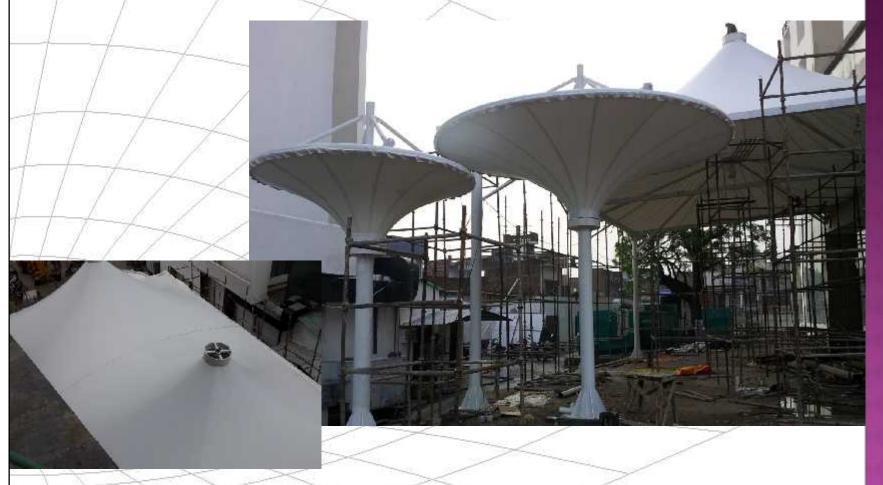

Training Centre









Client: NHAI

Area: 11337 Sq.ft

Completed: March 2018

Purpose: Toll Plaza - Bhopal - Gwalior section, Madhya Pradesh



Client: International School in Chattisgarh

Area: 16040 sq.feet (35 mt. X 38 mt.)

Completed: November, 2017

Purpose: Swimming Pool



Client: N H Goel School

Area: 8900 sq.feet

Completed: March, 2017

Purpose: Play Area for Kids





Client: Kinjal Construction

Area: 2582 sq.feet - Entry Canopy

3385 sq.feet - Sitting Area

Completed: Jan, 2017

Purpose: Entry Gate & Sitting Area - Mumbai



Client: Avenue Supermarts Ltd.

Area: 12000 sq.feet

Completed: December 2013.

Purpose: Terrace Top Food Court





Client: Padmashri Dr. D.Y. Patil University

Area: 6500 sq.feet

Completed: December 2013.

Purpose: VIP and Players Viewing Area







Client: Avadh Projects Pvt. Ltd. Hotel Golden Tulip / Tulip Star

Area: 4500 sq.feet Completed: July 2013.

Purpose: Entry Canopy and other Inverted walkway canopies



Client: TB 2 Khadki, Pune.(Silhotte)

Area: 3800 sq.feet

Completed: December 2010

Purpose : Club Area





Client: Akshar Builders

Area: 3500 sq.feet

Completed: August 2010

Purpose: Entry Canopy and security check point







Client: Rohan Lifescapes Pvt. Ltd. - 'The Ruby'

Architects: Axcess Architects

Area: 4500 sq.feet

Completed: January 2013 Purpose: Car Drop Off Point





Client: Omkar Realtors, Mumbai

Area: 5500 sq.feet

Completed: February, 2013

Purpose: Special Printed Fabric for Back drop -

sample flat



Client: Sheth Developers

Area: 4600 sq.feet Completed: June, 2013

Purpose: Entry - Viviana Mall