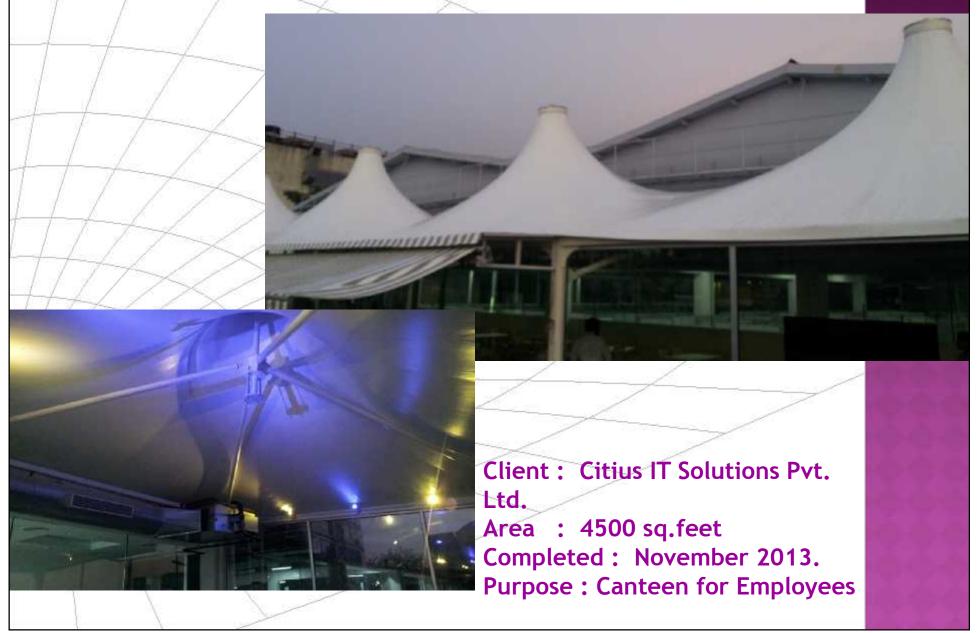

Client: Padmashri Dr. D.Y. Patil University

Area: 6500 sq.feet

Completed: December 2013.

Purpose: VIP and Players Viewing Area

Client: Avadh Projects Pvt. Ltd. Hotel Golden Tulip / Tulip Star

Area: 4500 sq.feet Completed: July 2013.