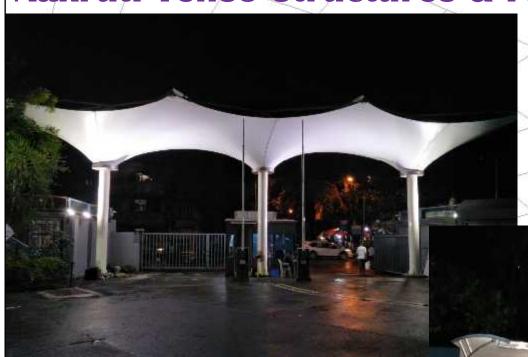

# Places Where Aakruti Tenso has successfully installed Tensile Fabric Structures ....

- Restaurants / Cafeteria places / Food Courts
- 2/4/special Wheeler Parking sheds or Walkway
- Atrium roofs in Malls or any other purposes
- Entry canopies / Drop Points / Walkways
- Amphitheater / Garden sheds
- Stadiums / Swimming Pool cover / Sports Area
- Airport Canopies / Air craft Hangers
- Shed for any purposes
- Terraces or open places
- Bus Stations / Metro Stations / Waiting Lounge
- Toll Gate Canopies / Utility Sheds / Gas Stations