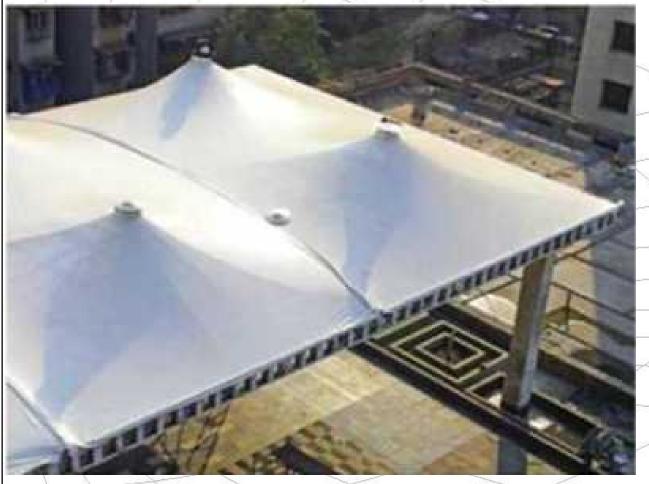

Advantages of tensile fabric roofing over conventional media

- Large span coverage with free movements at low weight
- Better life span than conventional media
- Great aesthetical ambiance that merges with surroundings well
- Custom design and site specific turnkey solutions
- Faster installation
- Can be installed on new as well as existing structures
- Minimum obstacle on site during installation
- Low maintainance Cost
- Easy to clean
- Green solution for roofing as it allows sunlight to pass through
- Cheaper in long term
- Fire Retardant
- Water proof media which gives protection against snow, rain and U V rays in sunlight
- World class designs along with complete technical data and load analysis
- Relevant additional media consultancy also offered

# Places Where Aakruti Tenso has successfully installed Tensile Fabric Structures ....

- Restaurants / Cafeteria places / Food Courts
- 2/4/special Wheeler Parking sheds or Walkway
- Atrium roofs in Malls or any other purposes
- Entry canopies / Drop Points / Walkways
- Amphitheater / Garden sheds
- Stadiums / Swimming Pool cover / Sports Area
- Airport Canopies / Air craft Hangers
- Shed for any purposes
- Terraces or open places
- Bus Stations / Metro Stations / Waiting Lounge
- Toll Gate Canopies / Utility Sheds / Gas Stations