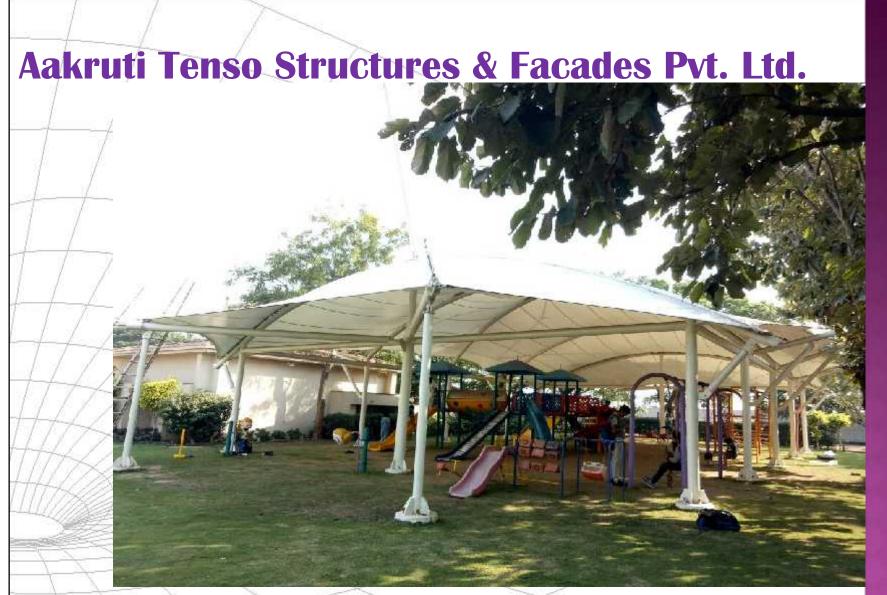

Area: 16040 sq.feet (35 mt. X 38 mt.)

Completed: November, 2017

Purpose: Swimming Pool

Client: N H Goel School

Area: 8900 sq.feet

Completed: March, 2017

Purpose: Play Area for Kids

Client: Kinjal Construction