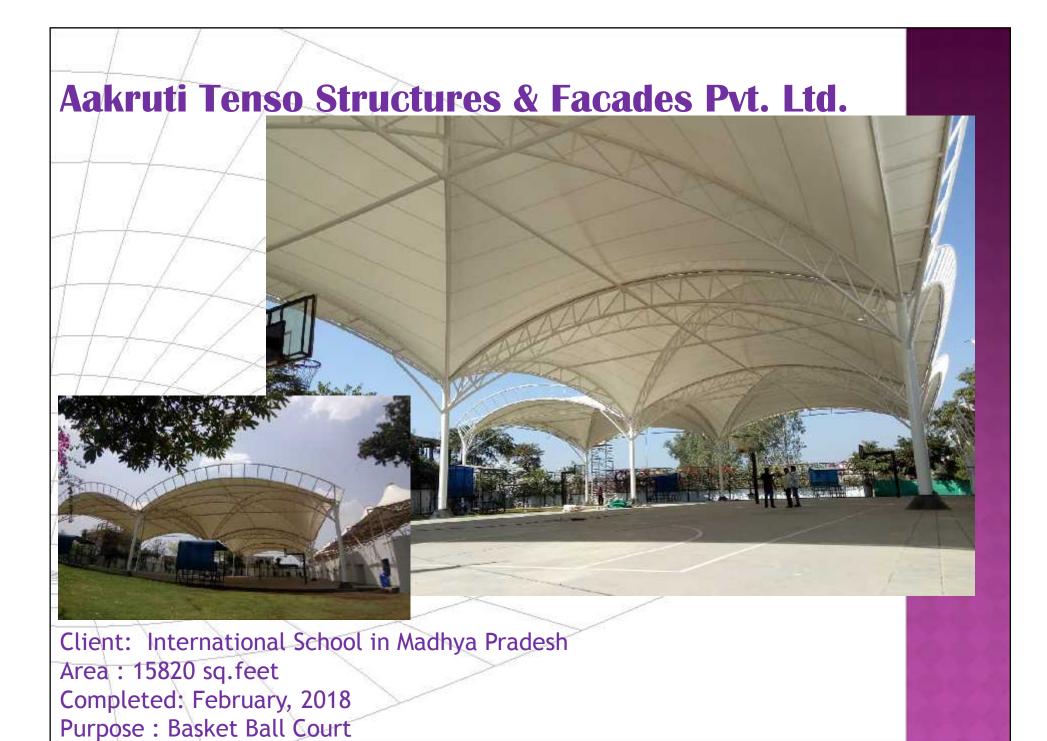

Purpose: Terrace top employee Training Centre

Client: NHAI

Area: 11337 Sq.ft

Completed: March 2018

Purpose: Toll Plaza - Bhopal - Gwalior section, Madhya Pradesh

Client: International School in Chattisgarh