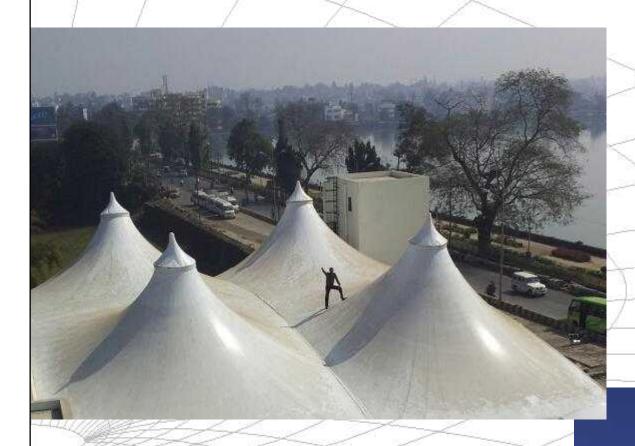

Client: Padmashri Dr. D.Y. Patil University

Area: 6500 sq.feet

Completed: December 2013.

Purpose: VIP and Players Viewing Area

Client: Avadh Projects Pvt. Ltd. Hotel Golden Tulip / Tulip Star

Area: 4500 sq.feet Completed: July 2013.