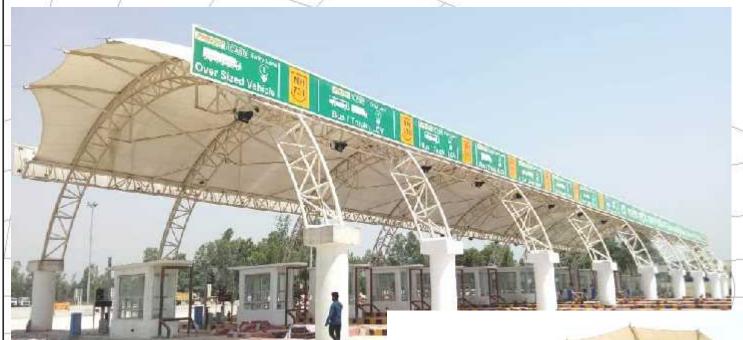

Client: NHAI

Area: 31644 Sq, Ft.

(15822 sq.feet X 2 sets) 16 Lane

Canopy

Completed: April, 2019

Purpose: Toll Paza

Client: EATON Power Quality Pvt. Ltd.

Area: 4322 sq.feet Completed: May, 2019

Purpose: Terrace top employee Training Centre

Client: NHAI

Area: 11337 Sq.ft

Completed: March 2018

Purpose: Toll Plaza - Bhopal - Gwalior section, Madhya Pradesh

Client: International School in Chattisgarh