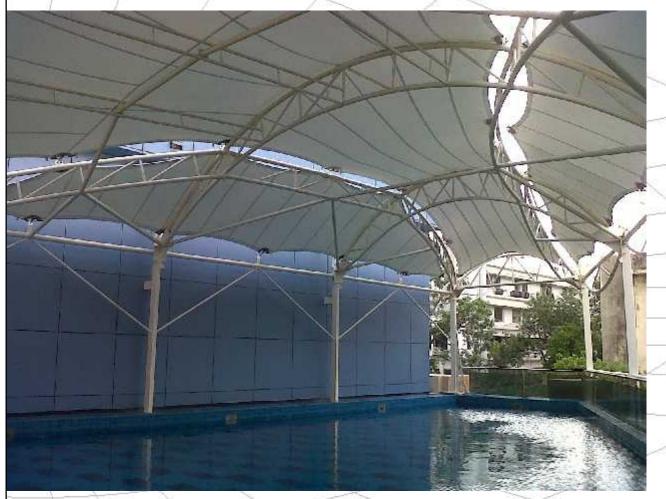

Area: 16040 sq.feet (35 mt. X 38 mt.)

Completed: November, 2017

Purpose: Swimming Pool

Client: N H Goel School

Area: 8900 sq.feet

Completed: March, 2017

Purpose: Play Area for Kids

Client: Kinjal Construction