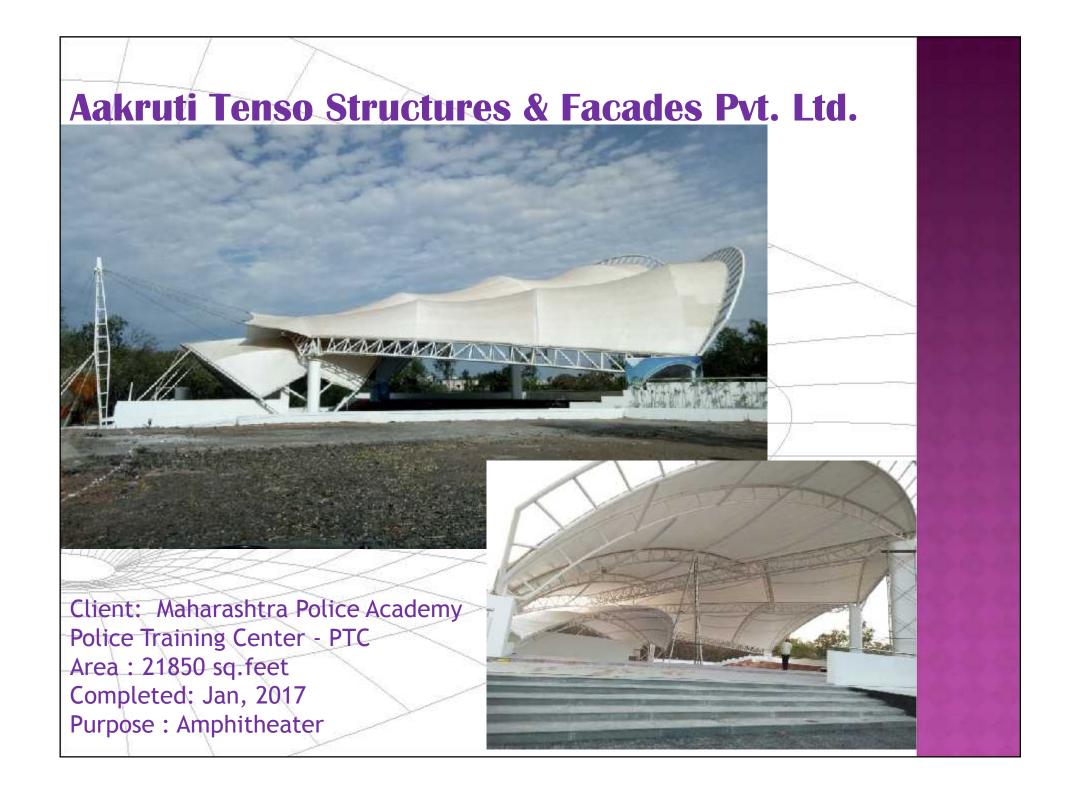

# Places Where Aakruti Tenso has successfully installed Tensile Fabric Structures ....

- Restaurants / Cafeteria places / Food Courts
- 2/4/special Wheeler Parking sheds or Walkway
- Atrium roofs in Malls or any other purposes
- Entry canopies / Drop Points / Walkways
- Amphitheater / Garden sheds
- Stadiums / Swimming Pool cover / Sports Area
- Airport Canopies / Air craft Hangers
- Shed for any purposes
- Terraces or open places
- Bus Stations / Metro Stations / Waiting Lounge
- Toll Gate Canopies / Utility Sheds / Gas Stations