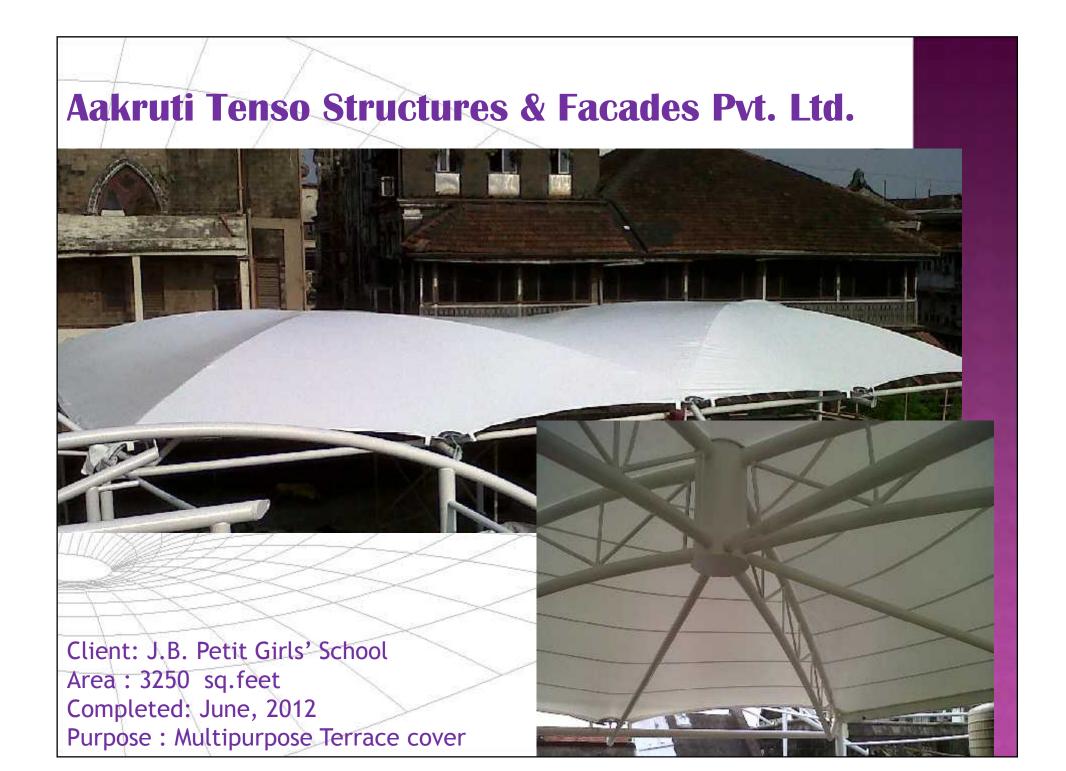

Area: 13250 sq.feet Completed: June, 2011

Purpose: Store

Client: R N A Builders Area: 3350 sq.feet

Completed: March, 2011

Purpose: Swimming Pool and sides cover

Area: 3250 sq.feet

Completed: September, 2011