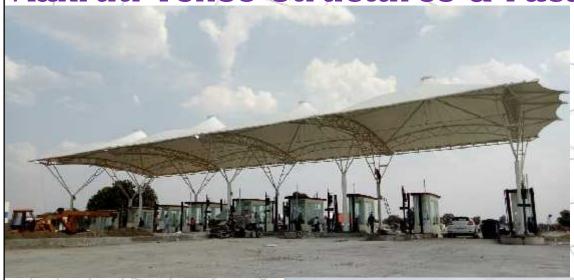

Client: NHAI

Area: 31644 Sq, Ft.

(15822 sq.feet X 2 sets) 16 Lane

Canopy

Completed: April, 2019

Purpose: Toll Paza

Client: EATON Power Quality Pvt. Ltd.

Area: 4322 sq.feet Completed: May, 2019