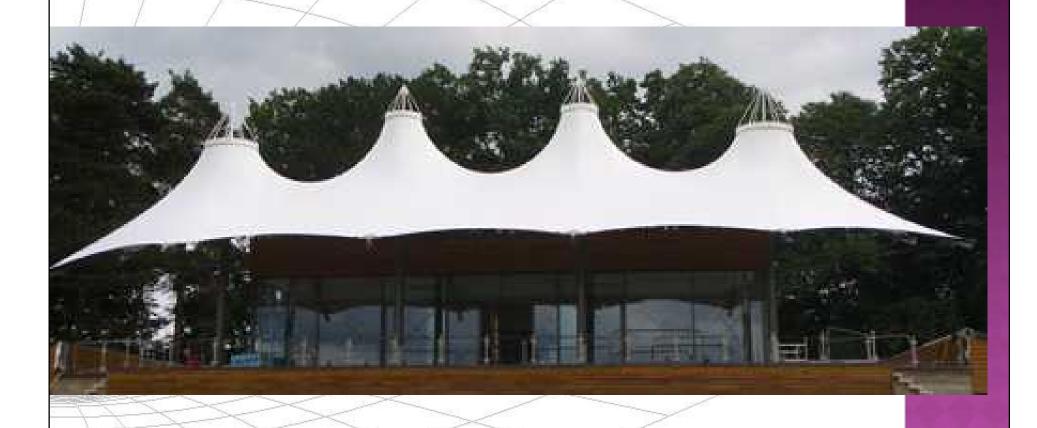

Advantages of tensile fabric roofing over conventional media

- Large span coverage with free movements at low weight
- Better life span than conventional media
- Great aesthetical ambiance that merges with surroundings well
- Custom design and site specific turnkey solutions
- Faster installation
- Can be installed on new as well as existing structures
- Minimum obstacle on site during installation
- Low maintainance Cost
- Easy to clean
- Green solution for roofing as it allows sunlight to pass through
- Cheaper in long term
- Fire Retardant
- Water proof media which gives protection against snow, rain and U V rays in sunlight
- World class designs along with complete technical data and load analysis
- Relevant additional media consultancy also offered

# Places Where Aakruti Tenso has successfully installed Tensile Fabric Structures ....

- Restaurants / Cafeteria places / Food Courts
- 2/4/special Wheeler Parking sheds or Walkway
- Atrium roofs in Malls or any other purposes
- Entry canopies / Drop Points / Walkways
- Amphitheater / Garden sheds
- Stadiums / Swimming Pool cover / Sports Area
- Airport Canopies / Air craft Hangers
- Shed for any purposes
- Terraces or open places
- Bus Stations / Metro Stations / Waiting Lounge
- Toll Gate Canopies / Utility Sheds / Gas Stations