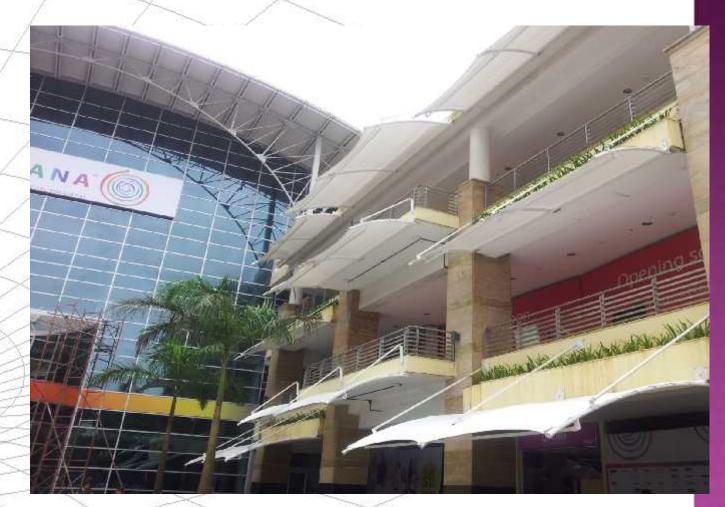

Area: 5500 sq.feet

Completed: February, 2013

Purpose: Special Printed Fabric for Back drop -

sample flat

Client: Sheth Developers

Area: 4600 sq.feet Completed: June, 2013

Purpose: Entry - Viviana Mall - Thane