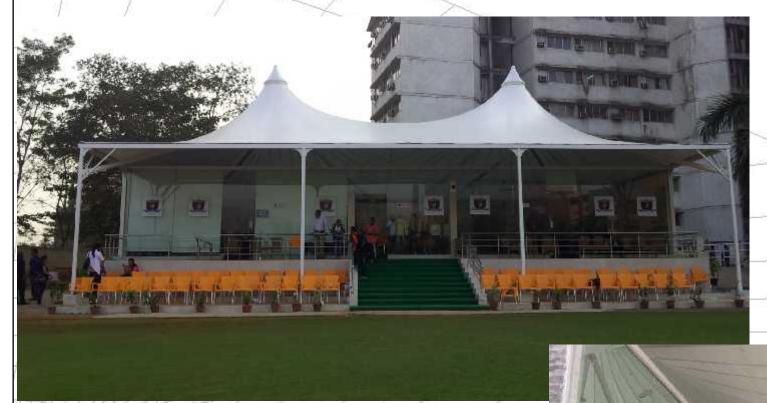

Area: 2582 sq.feet - Entry Canopy

3385 sq.feet - Sitting Area

Completed: Jan, 2017

Purpose: Entry Gate & Sitting Area - Mumbai

Client: Avenue Supermarts Ltd.

Area: 12000 sq.feet

Completed: December 2013.

Purpose: Terrace Top Food Court