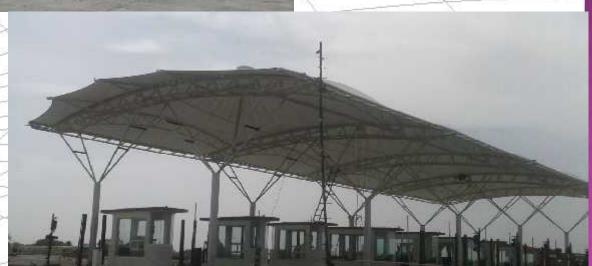

Client: NHAI

Area: 31644 Sq, Ft.

(15822 sq.feet X 2 sets) 16 Lane

Canopy

Completed: April, 2019

Purpose: Toll Paza

Client: EATON Power Quality Pvt. Ltd.

Area: 4322 sq.feet Completed: May, 2019